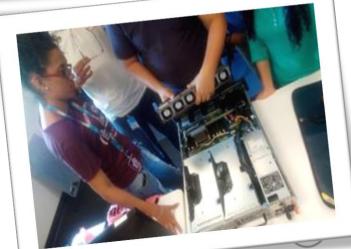

### Developing local talent (Diplomados)

**High-level Client Solutions University Program** 

- ☐ Course Duration: 8 Saturdays (2 Months)
- ☐ Class Sessions: Occurs every Saturday, from 8:00am 5:00pm
- ☐ Shadowing Sessions: Occurs at best suitable time during week days (total 5 hours)

#### **Training Modules:**

- Desktop, Portable & Workstation Technology
- Software & Security Technology
- Introduction to Networking
- Customer Satisfaction
- Hands-On Practices

#### **Description:**

- Majority of Training Sessions delivered in Spanish.
- Each module includes both, theoretical and practical "hands-on" laboratories.
- Each module includes pre and post-assessment to measure improvement.