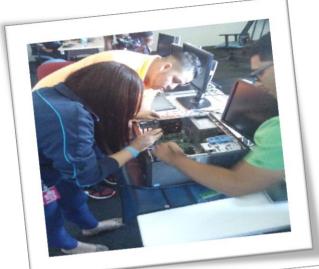

### Developing local talent (Diplomados)

**High-level Client Solutions University Program** 

- ☐ Course Duration: 8 Saturdays (2 Months)
- ☐ Class Sessions: Occurs every Saturday, from 8:00am 5:00pm
- ☐ Shadowing Sessions: Occurs at best suitable time during week days (total 5 hours)

#### **Training Modules:**

- Desktop, Portable & Workstation Technology
- Software & Security Technology
- Introduction to Networking
- Customer Satisfaction
- Hands-On Practices

#### **Description:**

- Majority of Training Sessions delivered in Spanish.
- Each module includes both, theoretical and practical "hands-on" laboratories.
- Each module includes pre and post-assessment to measure improvement.